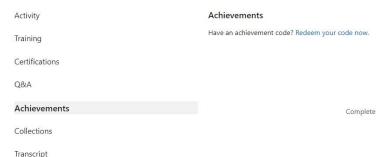

## How to redeem your Microsoft badge?

- 1) You will receive a redeem code/ URL from us at the end of the course you have taken.
- 2) Login to your Microsoft Learn account, click 'Redeem your code now' in the Achievements section of your profile, or simply enter the URL you received from us.