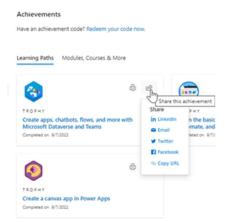

## How to share your achievement on social media?

Click on the top right button of each badge and share it to social media

Browse our available courses <a href="here">here</a> and start/ continue your learning journey!